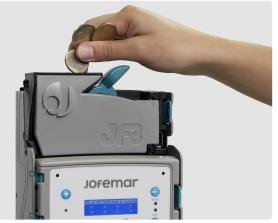

### CREDIT MANAGEMENT

- Coin selection: Jofemar coin validator with the best fraud-prevention systems..
- Exhaustive control of the coin destination: tubes, cash **box or recovery.**

8 Refund tubes with possibility to unlock it by security code.

Updates and data extraction by USB port.

Easy coins filling and coins discharging, both with prefixed levels.

Ctra. Marcilla km 2 31350 PERALTA. Navarra SPAIN Tel. +34 948 75 12 12 Fax +34 948 75 04 20 **www.jofemarvending.com** 