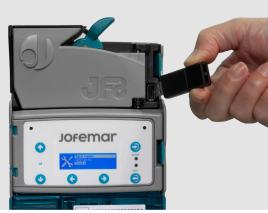

### PROGRAMMING

- Built-in programming system, graphic display and arrows to select options and edit values.
- Optional security codes to access to each programming option.
- Updates and data extraction by USB port.

8 Refund tubes with possibility to unlock it by security code.

Updates and data extraction by USB port.

Easy coins filling and coins discharging, both with prefixed levels.

Ctra. Marcilla km 2 31350 PERALTA. Navarra SPAIN Tel. +34 948 75 12 12 Fax +34 948 75 04 20 **www.jofemarvending.com** 