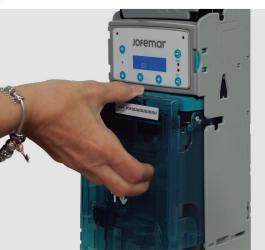

### STRUCTURE

- Easy access and cleaning of the full coins passtrough path.
- Easy Extractable tTubes cassette, free or under security code.
- Internal led light in the tubes cassete for fast review of its status even in the machine interior.

8 Refund tubes with possibility to unlock it by security code.

Updates and data extraction by USB port.

Easy coins filling and coins discharging, both with prefixed levels.

Ctra. Marcilla km 2 31350 PERALTA. Navarra SPAIN Tel. +34 948 75 12 12 Fax +34 948 75 04 20 **www.jofemarvending.com** 