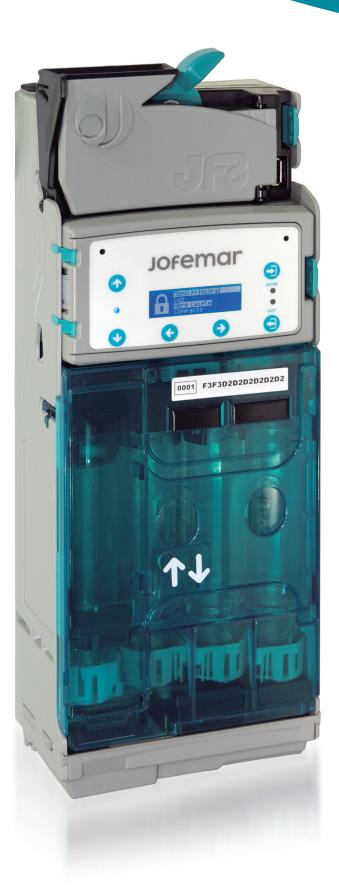

# COINS CHANGER

Unprecedented change capability

# TECHNOLOGICAL INNOVATION • RELIABILITY • 100% JOFEMAR TECHNOLOGY

The coin mechanism JF8 by Jofemar is the first and only one in the market to include 8 refund tubes, this conferee a huge capacity besides further possibilities in the change fractioning.

The best materials have been used in its design and construction, perfect recognizing of legal coins thanks to Jofemar's expertise, and an innovative 8 tubes extractable cassette, which allows to store in each one approximately 50 to 70 coins.

## FEATURES

- Five self-charging return tubes. Up to five different coin values.
- Accepts up to 24 coins of 15 different values.
- Tube capacity: 50 to 70 coins (normally depending on thickness).
- Maximum storage in tubes and minimun when discaharging programmable.
- · Coins monitoring up to its destination tube or refund.
- MDB protocol.

### STRUCTURE

- Easy access and cleaning of the full coins passtrough path.
- Easy Extractable tTubes cassette, free or under security code.
- Internal led light in the tubes cassete for fast review of its status even in the machine interior.